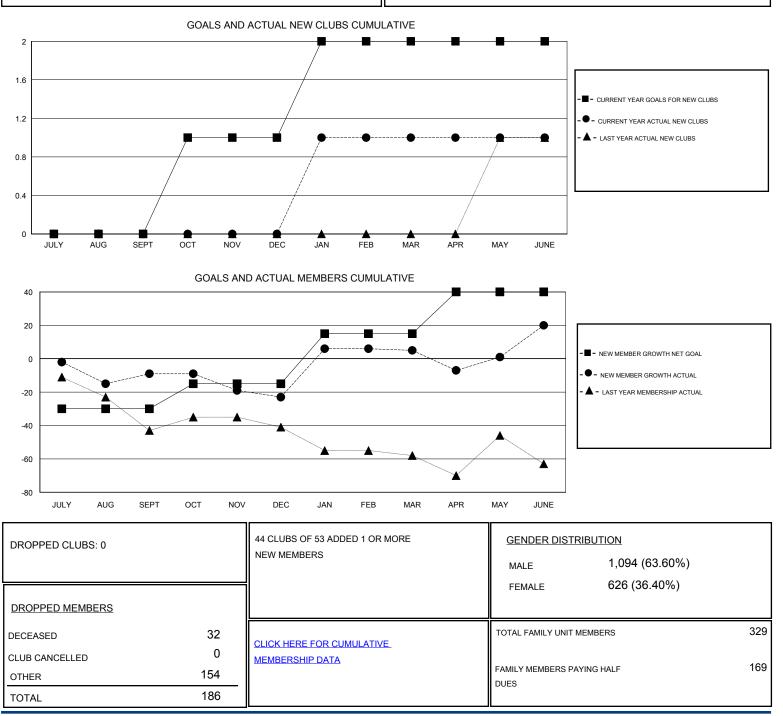

## LOCATION CONNECTICUT OPEN GMT CA Clubs Members RESULTS FOR 2016-2017 RESULTS FOR 2016-2017 NEW CLUB GOAL NEW CLUBS DROPPED CLUBS NEW MEMBER GROWTH NEW MEMBER DROPPED QUARTER QUARTER NET GOAL (not reinstated GROWTH ACTUAL (not MEMBERS ACTUAL or transfers) reinstated or transfers) (including transfers) 0 0 0 -30 37 46 JULY/AUG/SEPT JULY/AUG/SEPT 0 0 1 37 51 OCT/NOV/DEC OCT/NOV/DEC 15 0 1 1 30 67 39 JAN/FEB/MAR JAN/FEB/MAR 0 0 ٥ APR/MAY/JUNE APR/MAY/JUNE 25 66 51